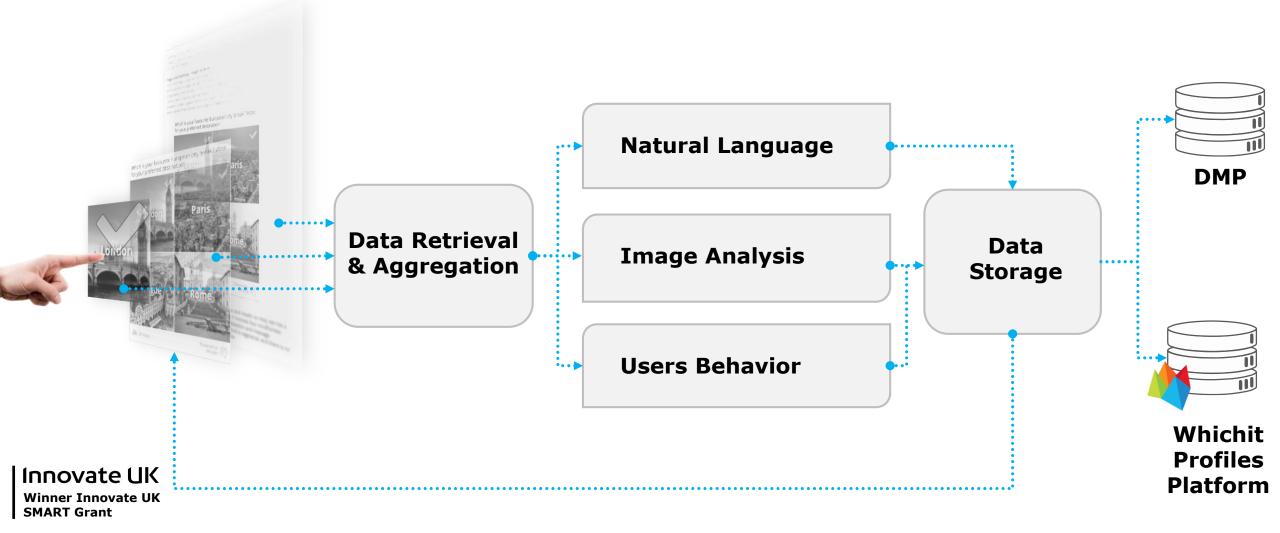

## Whichit data analysis

A machine-learning technology that profiles users in real time based on their choices, creating digital DNA of preferences