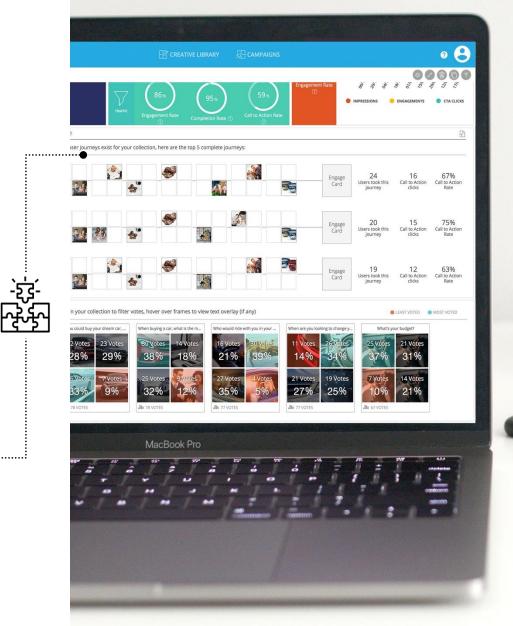

## All data points and leads are streamed to enhance sales funnels.

💙 Whichit 🏾