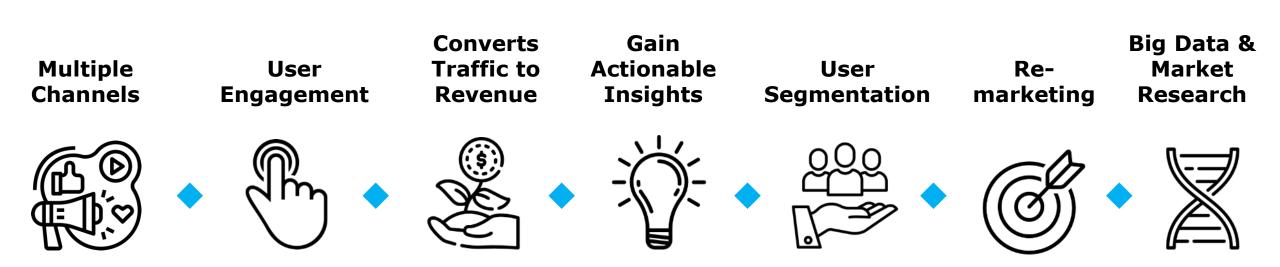

## Whichit is an Interactive Commercial Content provider that enables brands to increase user engagement, open new revenue streams and gain actionable insights.

👋 Whichit 🦭

The right content, at the right time, with the right offer based on user preferences in real time.

# Analytics that deliver actionable insights

Smart Targeting

Increased ROI

**Native Context** 

Actionable Insights

Data Transfer