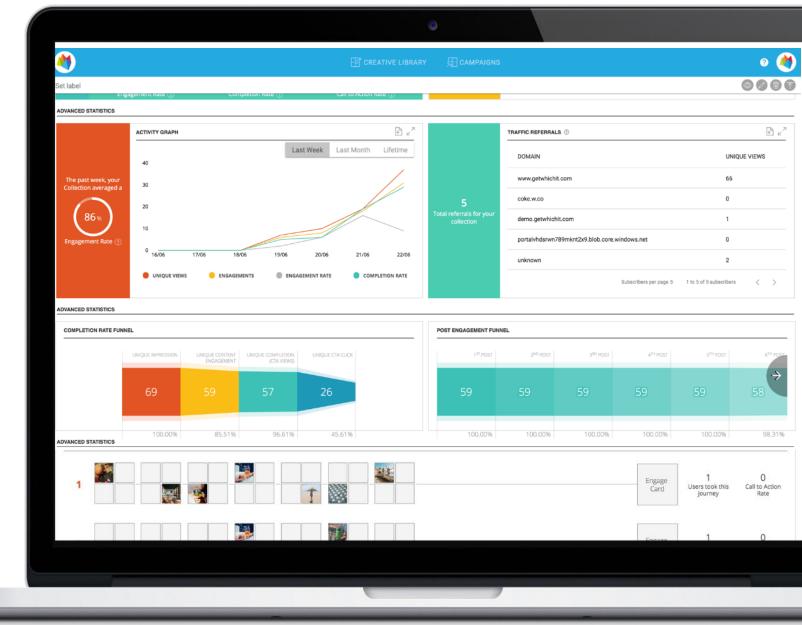

# Analytics that deliver actionable insights

Smart Targeting

Increased ROI

**Native Context** 

Actionable Insights

Data Transfer

## All data points and leads are streamed to enhance sales funnels.

💙 Whichit 🏾